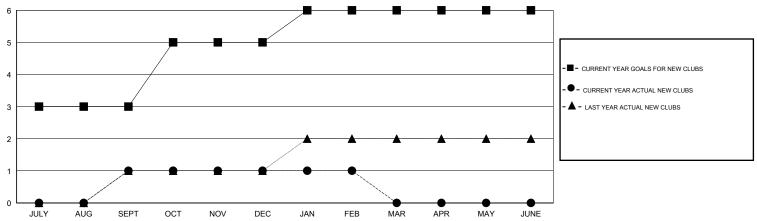

### **LOCATION INDIA**

 $\mathsf{GMT}\;\mathsf{CA}\;6$ 

|                              |                  | Clubs               |                            |                             |  |  |
|------------------------------|------------------|---------------------|----------------------------|-----------------------------|--|--|
| RESULTS FOR 2013-2014        |                  |                     |                            |                             |  |  |
| QUARTER                      | NEW CLUB<br>GOAL | ACTUAL NEW<br>CLUBS | ACTUAL<br>DROPPED<br>CLUBS | ACTUAL NET<br>GAIN/<br>LOSS |  |  |
| JULY/AUG/SEPT<br>OCT/NOV/DEC | 3<br>2           | 1<br>0              | 1<br>6                     | 0<br>-6                     |  |  |
| JAN/FEB/MAR<br>APR/MAY/JUNE  | 1<br>0           | 0                   | 3                          | -3<br>0                     |  |  |

### GOALS AND ACTUAL NEW CLUBS CUMULATIVE