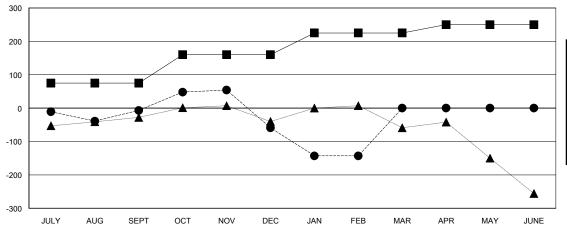

| Members                  |                    |                                  |                              |                             |  |  |  |
|--------------------------|--------------------|----------------------------------|------------------------------|-----------------------------|--|--|--|
| RESULTS FOR 2013-2014    |                    |                                  |                              |                             |  |  |  |
| QUARTER                  | NEW MEMBER<br>GOAL | ACTUAL TOTAL<br>MEMBERS<br>ADDED | ACTUAL<br>DROPPED<br>MEMBERS | ACTUAL NET<br>GAIN/<br>LOSS |  |  |  |
| JULY/AUG/SEPT            | 75<br>85           | 89<br>89                         | 96<br>141                    | -7<br>-52                   |  |  |  |
| OCT/NOV/DEC  JAN/FEB/MAR | 65                 | 27                               | 111                          | -84                         |  |  |  |
| APR/MAY/JUNE             | 25                 | 0                                | 0                            | 0                           |  |  |  |

# GOALS AND ACTUAL MEMBERS CUMULATIVE

| - CURRENT YEAR GOALS FOR NEW |  |
|------------------------------|--|
| MEMBERS                      |  |

CURRENT YEAR ACTUAL MEMBERS

- LAST YEAR ACTUAL MEMBERS

| DROPPED CLUBS: 10 |     |
|-------------------|-----|
| DROPPED MEMBERS   |     |
| DECEASED          | 6   |
| CLUB CANCELLED    | 194 |
| OTHER             | 148 |
| TOTAL             | 348 |